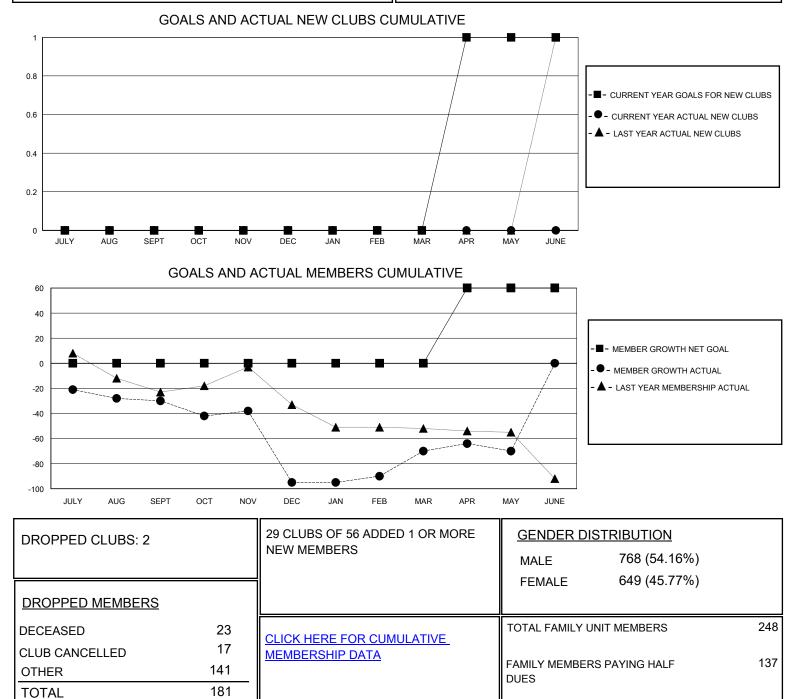

## MONTHLY MEMBERSHIP PROGRESS REPORT

District 50

Results as of: 5/31/2024

| GMT:                  |               |           |               |                       |                        |                         | GMT CA                                             |
|-----------------------|---------------|-----------|---------------|-----------------------|------------------------|-------------------------|----------------------------------------------------|
| Clubs                 |               |           |               | Members               |                        |                         |                                                    |
| RESULTS FOR 2023-2024 |               |           |               | RESULTS FOR 2023-2024 |                        |                         |                                                    |
| QUARTER               | NEW CLUB GOAL | NEW CLUBS | DROPPED CLUBS | QUARTER               | BER GROWTH NET<br>GOAL | MEMBER GROWTH<br>ACTUAL | DROPPED<br>MEMBERS ACTUAL<br>(including transfers) |
| JULY/AUG/SEPT         | 0             | 0         | 0             | JULY/AUG/SEPT         | 0                      | 45                      | 63                                                 |
| OCT/NOV/DEC           | 0             | 0         | 1             | OCT/NOV/DEC           | 0                      | 22                      | 86                                                 |
| JAN/FEB/MAR           | 0             | 0         | 0             | JAN/FEB/MAR           | 0                      | 46                      | 16                                                 |
| APR/MAY/JUNE          | 1             | 0         | 1             | APR/MAY/JUNE          | 60                     | 18                      | 16                                                 |